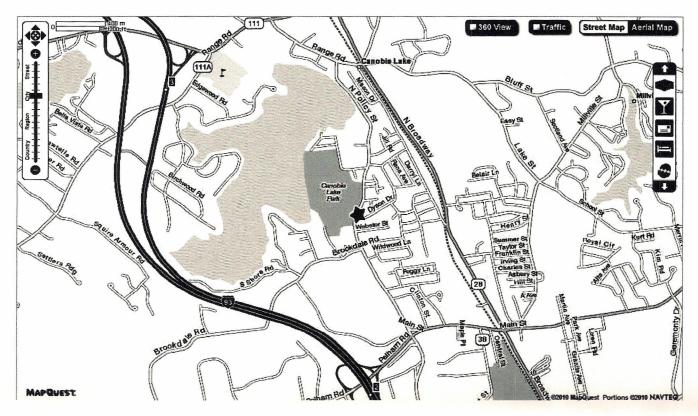

#### Directions:

- Canobie Lake Park is located in Salem, NH.
  - From Exit 2 off I93: Bear right off exit, left at lights onto North Policy Street. Less than 1 mile to Canobie Lake Park.
  - From Exit 3 off I93: Bear right off exit (Route 111 East), bear left at lights (at Mobil), right at first light (Range Road), right onto North Policy Street. Less than 1 mile to Canobie Lake Park